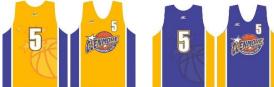

## **UNISEX REVERSIBLE PLAYING SINGLETS \$48.00**

|          | Kids |    |    |    | Adults |     |     |     |     |
|----------|------|----|----|----|--------|-----|-----|-----|-----|
| Size     | 10   | 12 | 14 | 16 | XS     | S   | М   | L   | XL  |
| Chest CM | 80cm | 82 | 86 | 92 | 96     | 102 | 106 | 112 | 118 |

Singlet Size \_\_\_\_\_

RE\_ORDER ONLY what is your current playing number \_\_\_\_\_

For new jersey orders, please note you cannot choose your own jersey number. Your number will be allocated to you.

All Club merch can be purchased directly from the soul sports website